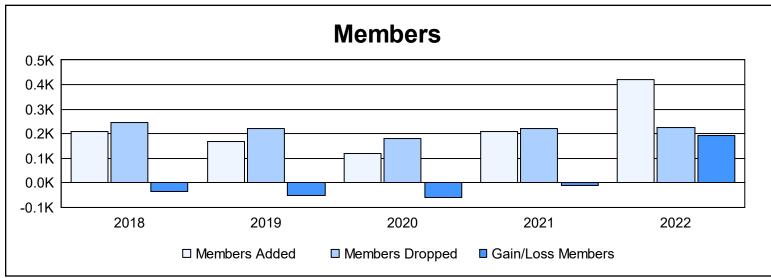

District 2 T1 As of June 2022 Cumulative

| Year      | New<br>Clubs | Dropped<br>Clubs | Gain/<br>Loss<br>Clubs | New<br>Members | Charter<br>Members | Reinstate<br>Members | Transfer<br>Members | Total<br>Member<br>Added | Total<br>Members<br>Dropped | Gain/<br>Loss<br>Members |
|-----------|--------------|------------------|------------------------|----------------|--------------------|----------------------|---------------------|--------------------------|-----------------------------|--------------------------|
| 2017-2018 | 1            | 2                | -1                     | 175            | 21                 | 5                    | 7                   | 208                      | 245                         | -37                      |
| 2018-2019 | 0            | 2                | -2                     | 129            | 5                  | 30                   | 5                   | 169                      | 222                         | -53                      |
| 2019-2020 | 1            | 1                | 0                      | 65             | 53                 | 1                    | 2                   | 121                      | 182                         | -61                      |
| 2020-2021 | 4            | 6                | -2                     | 115            | 87                 | 6                    | 1                   | 209                      | 222                         | -13                      |
| 2021-2022 | 3            | 2                | 1                      | 268            | 107                | 41                   | 4                   | 420                      | 226                         | 194                      |
| Average   | 2            | 3                | -1                     | 150            | 55                 | 17                   | 4                   | 225                      | 219                         | 6                        |