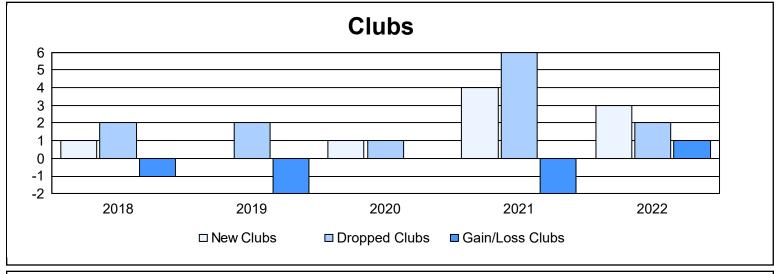

District 2 T1 As of June 2022 Cumulative

| Year      | New<br>Clubs | Dropped<br>Clubs | Gain/<br>Loss<br>Clubs | New<br>Members | Charter<br>Members | Reinstate<br>Members | Transfer<br>Members | Total<br>Member<br>Added | Total<br>Members<br>Dropped | Gain/<br>Loss<br>Members |
|-----------|--------------|------------------|------------------------|----------------|--------------------|----------------------|---------------------|--------------------------|-----------------------------|--------------------------|
| 2017-2018 | 1            | 2                | -1                     | 175            | 21                 | 5                    | 7                   | 208                      | 245                         | -37                      |
| 2018-2019 | 0            | 2                | -2                     | 129            | 5                  | 30                   | 5                   | 169                      | 222                         | -53                      |
| 2019-2020 | 1            | 1                | 0                      | 65             | 53                 | 1                    | 2                   | 121                      | 182                         | -61                      |
| 2020-2021 | 4            | 6                | -2                     | 115            | 87                 | 6                    | 1                   | 209                      | 222                         | -13                      |
| 2021-2022 | 3            | 2                | 1                      | 268            | 107                | 41                   | 4                   | 420                      | 226                         | 194                      |
| Average   | 2            | 3                | -1                     | 150            | 55                 | 17                   | 4                   | 225                      | 219                         | 6                        |